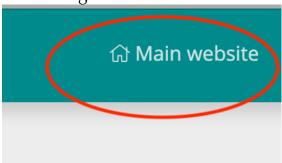

2. Please type your credentials: Username or Email and your Password. If you forgot your password, please use the "Forgot your Password" link.

3. From the Dashboard, please click on "Main Website" to access the *fib* website again.