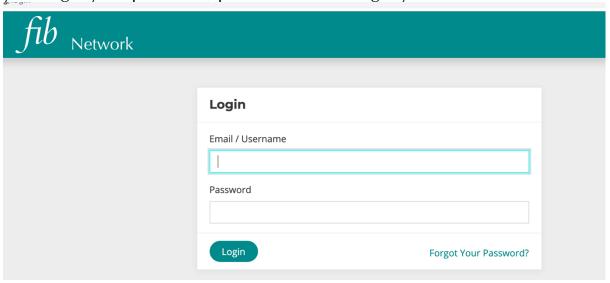

2. Please type your credentials: Username or Email and your Password. If you forgot your password, please use the "Forgot your Password" link.

3. From the Dashboard, please click on "Main Website" to access the *fib* website again.