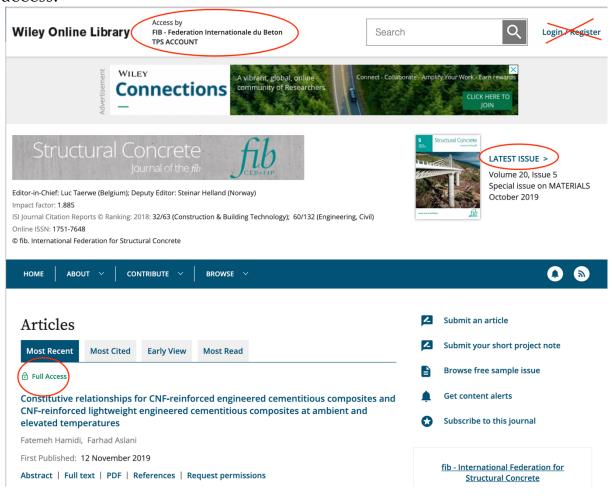

5. You will be connected directly to the Wiley website using your *fib* account and be able to access the SC Journal and all articles in full access.