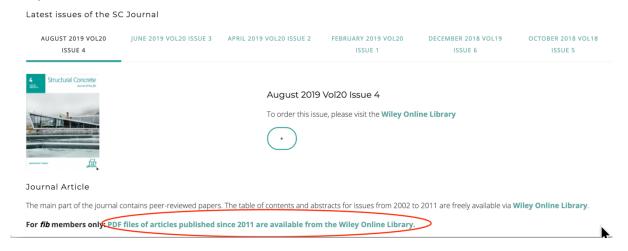

4. Once you are in, please go to:

<a href="https://www.fib-international.org/publications/sc-journal.html">https://www.fib-international.org/publications/sc-journal.html</a> and in the middle of the page, please use the link "PDF files of articles published since 2011 are available from the Wiley Online Library" only available for *fib* members.